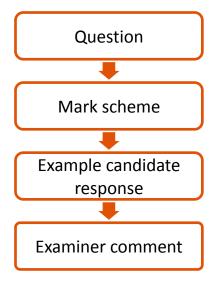

pressure from some members of Congress who opposed it."

| Examp   | le cand  | idate r  | esponse –  | high      |
|---------|----------|----------|------------|-----------|
| LAGITIE | ic carro | Iudico I | C3D0113C - | 111154111 |

| 3                                         | 9         | in the L                                         | 800s, the Freedment Bureau      |
|-------------------------------------------|-----------|--------------------------------------------------|---------------------------------|
|                                           |           | was Firmed                                       | . It's goals were to helpe      |
| condition                                 | ns. These | candidates in exam<br>e show you the types of    | and minemines with education,   |
| your learners in the classroom to improve |           | lyse the answers with<br>he classroom to improve | provided former Naves with one. |
|                                           |           |                                                  | en's Bureau was organized       |
|                                           |           | to help the                                      | ose African Americane and       |
|                                           |           |                                                  | hes in speed of help.           |

#### Examiner comment - high

3 (a) The candidate shows a good understanding of the work of the Freedr formed after the end of the Civil War. They are able to describe how the Bo economic help and that it was targeted at former slaves. To gain full marks included more specific information about the work of the Bureau or the len

Mark awarded = 4 out of 5

Examiner comment indicates the overall quality of response (high, middle, low) and explains the strength and weaknesses of each answer. This helps you to interpret the standard of Cambridge exams and helps your learners to refine exam technique.