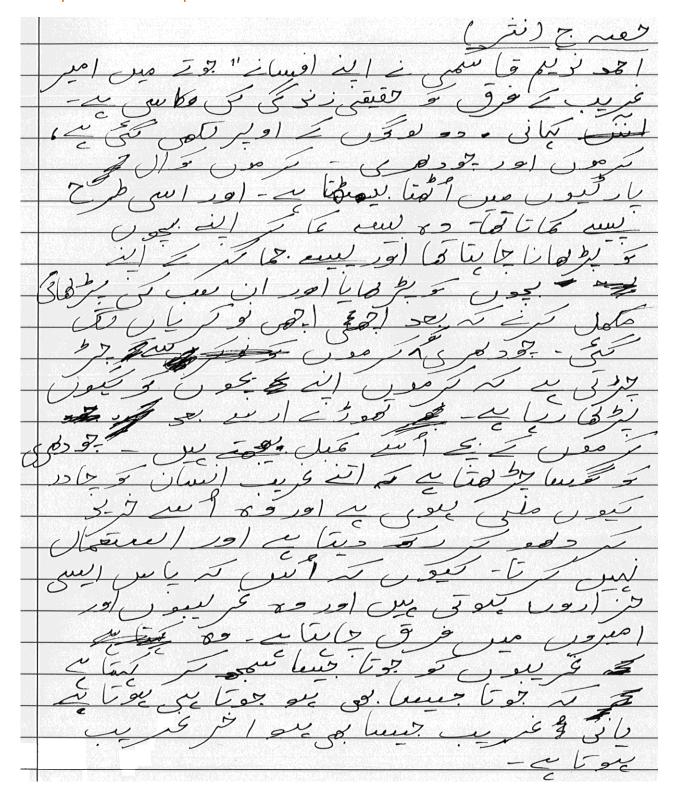

|



### Examiner comment - middle

This is a good response to the question and the candidate has tried to show their knowledge of the author's work. The response is very simple and short but shows understanding by giving examples of how the life of the rich is different to that of the poor. There is repetition of ideas in the answer as the candidate has discusses the differences they have identified many times. There are spelling mistakes, but this is not a language paper, and the misspelling has not created a communication problem. The response comes under the category of 'basic communication and basic understanding of work'. The candidate could have improved their mark by giving examples from the text.

Total mark awarded = 12 out of 15

## Example candidate response - low



### Examiner comment - low

This is not a well-considered or well-structured response to this question. It seems that the candidate has little knowledge of Ahmed Nadeem Qasmi's essay *Jota*. The response is too simple and short and lacks any proper reference to the essay which means it comes under the category of 'very basic communication and basic understanding of the text'. The candidate could have scored more marks by giving examples from the essay to help provide a detailed explanation of both the main characters Karmoo and Choudhuri.

Total mark awarded = 11 out of 15