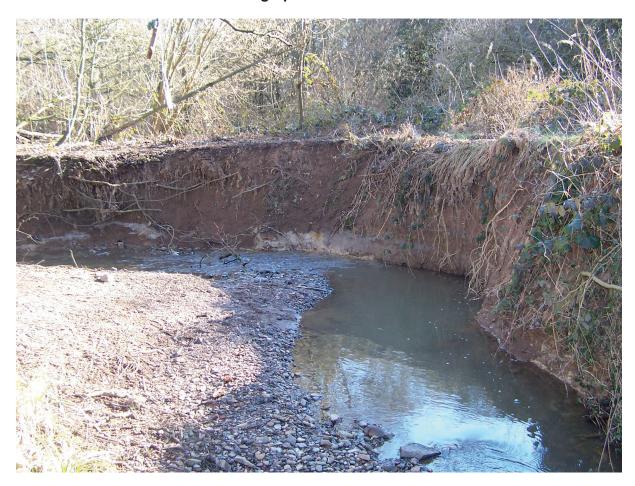

# UNIVERSITY OF CAMBRIDGE INTERNATIONAL EXAMINATIONS General Certificate of Education Ordinary Level

GEOGRAPHY 2217/13

Paper 1 October/November 2012

**INSERT** 

1 hour 45 minutes

#### READ THESE INSTRUCTIONS FIRST

This Insert contains Photographs A, B and C for Question 2, Photograph D for Question 3 and Photographs E, F and G for Question 6.

This Insert is **not** required by the Examiner.



# **Photograph A for Question 2**



Photograph B for Question 2



# **Photograph C for Question 2**



# **Photograph D for Question 3**



# **Photograph E for Question 6**



7
Photograph F for Question 6



### Photograph G for Question 6



Permission to reproduce items where third-party owned material protected by copyright is included has been sought and cleared where possible. Every reasonable effort has been made by the publisher (UCLES) to trace copyright holders, but if any items requiring clearance have unwittingly been included, the publisher will be pleased to make amends at the earliest possible opportunity.

University of Cambridge International Examinations is part of the Cambridge Assessment Group. Cambridge Assessment is the brand name of University of Cambridge Local Examinations Syndicate (UCLES), which is itself a department of the University of Cambridge.