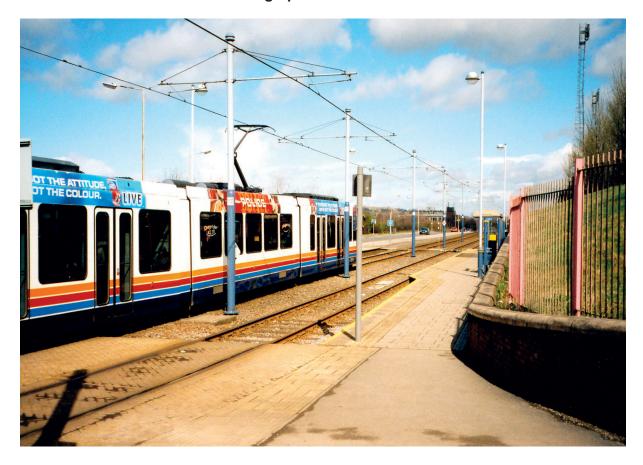

# UNIVERSITY OF CAMBRIDGE INTERNATIONAL EXAMINATIONS General Certificate of Education Ordinary Level

GEOGRAPHY 2217/13

Paper 1 October/November 2012

**INSERT** 

1 hour 45 minutes

#### READ THESE INSTRUCTIONS FIRST

This Insert contains Photographs A, B and C for Question 2, Photograph D for Question 3 and Photographs E, F and G for Question 6.

This Insert is **not** required by the Examiner.



# **Photograph A for Question 2**



Photograph B for Question 2



# **Photograph C for Question 2**



# **Photograph D for Question 3**



# **Photograph E for Question 6**



7
Photograph F for Question 6



### Photograph G for Question 6



Permission to reproduce items where third-party owned material protected by copyright is included has been sought and cleared where possible. Every reasonable effort has been made by the publisher (UCLES) to trace copyright holders, but if any items requiring clearance have unwittingly been included, the publisher will be pleased to make amends at the earliest possible opportunity.

University of Cambridge International Examinations is part of the Cambridge Assessment Group. Cambridge Assessment is the brand name of University of Cambridge Local Examinations Syndicate (UCLES), whic