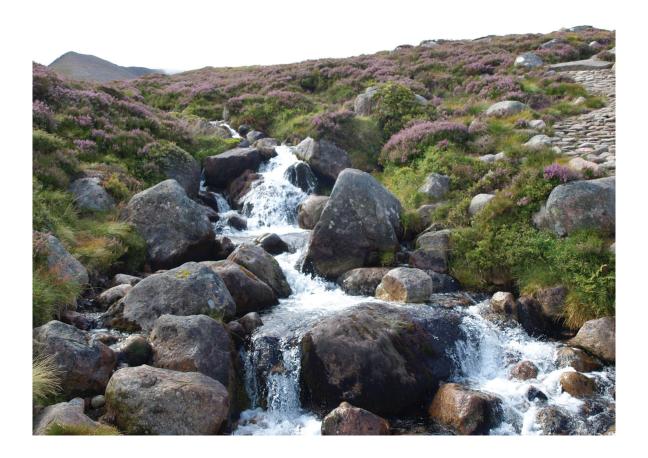

# UNIVERSITY OF CAMBRIDGE INTERNATIONAL EXAMINATIONS General Certificate of Education Ordinary Level

GEOGRAPHY 2217/12

Paper 1 October/November 2011

**INSERT** 

1 hour 45 minutes

#### READ THESE INSTRUCTIONS FIRST

The Insert contains Photograph A for Question 2, Photographs B, C and D for Question 3 and Photograph E for Question 4.

### Photograph A for Question 2



**Photograph B for Question 3** 



## Photograph C for Question 3



**Photograph D for Question 3** 



#### **Photograph E for Question 4**



Permission to reproduce items where third-party owned material protected by copyright is included has been sought and cleared where possible. Every reasonable effort has been made by the publisher (UCLES) to trace copyright holders, but if any items requiring clearance have unwittingly been included, the publisher will be pleased to make amends at the earliest possible opportunity.

University of Cambridge International Examinations is part of the Cambridge Assessment Group. Cambridge Assessment is the brand name of University of Cambridge Local Examinations Syndicate (UCLES), which is itself a department of the University of Cambridge.