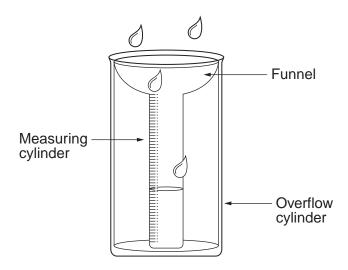

|                   |
| What is your job or occupation?   |          |              |         |                   |
| Shop owner                        |          |              |         |                   |
| Question 3                        |          |              |         |                   |
| How much do you earn in one year? |          |              |         |                   |
| Less than 20000                   | rupees   |              |         |                   |
| 20000 - 50000 r                   | rupees   | ✓            |         |                   |
| More than 50000                   | ) rupees |              |         |                   |

Fig. 11 for Question 8

Sketch map to show location of school and airport



Fig. 12 for Question 8

#### Rain gauge



Fig. 13 for Question 8

#### Wind vane



## **BLANK PAGE**

## **BLANK PAGE**