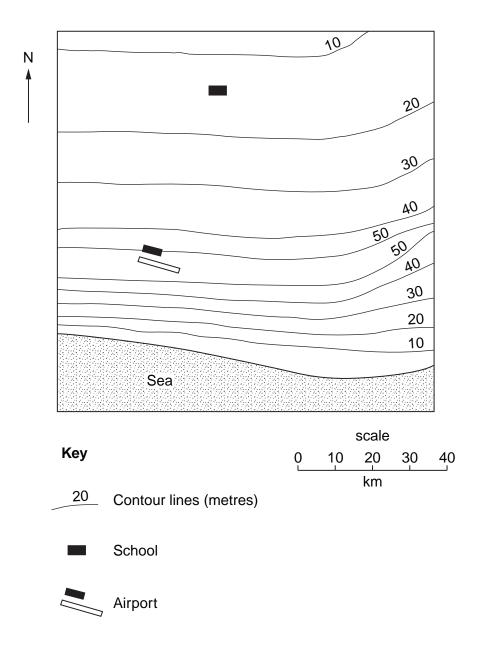

Fig. 11 for Question 8

Sketch map to show location of school and airport

Fig. 12 for Question 8