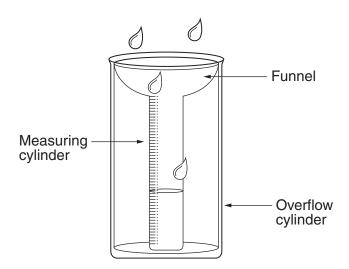

|          |         |                   |
| What is your job or occupation?   |          |          |         |                   |
| Shop owner                        |          |          |         |                   |
| Question 3                        |          |          |         |                   |
| How much do you earn in one year? |          |          |         |                   |
| Less than 20000                   | rupees   |          |         |                   |
| 20000 - 50000 r                   | rupees   | ✓        |         |                   |
| More than 50000                   | ) rupees |          |         |                   |

Fig. 11 for Question 8

Sketch map to show location of school and airport



Fig. 12 for Question 8

### Rain gauge



Fig. 13 for Question 8

#### Wind vane



## **BLANK PAGE**

## **BLANK PAGE**