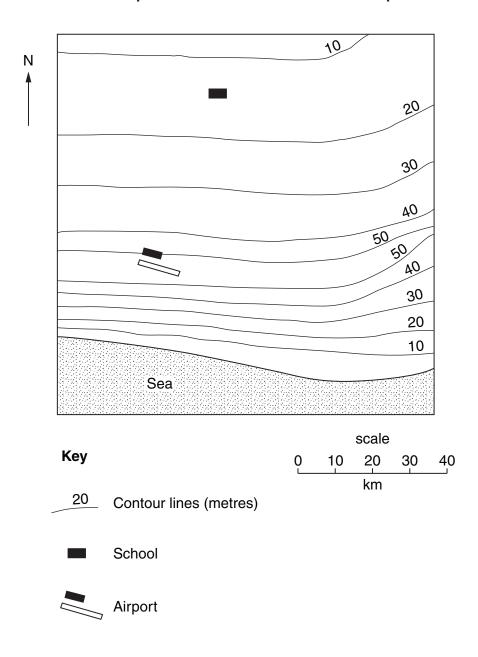

Fig. 11 for Question 8

Sketch map to show location of school and airport

Fig. 12 for Question 8