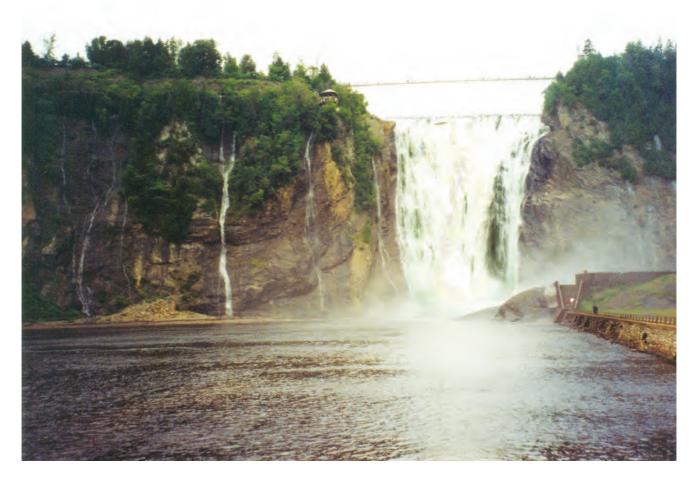

## READ THESE INSTRUCTIONS FIRST

This Insert contains Photograph A for Question 4 and Fig. 9 and Photographs B, C and D for Question 5.

This document consists of **4** printed pages.

Photograph A for Question 4