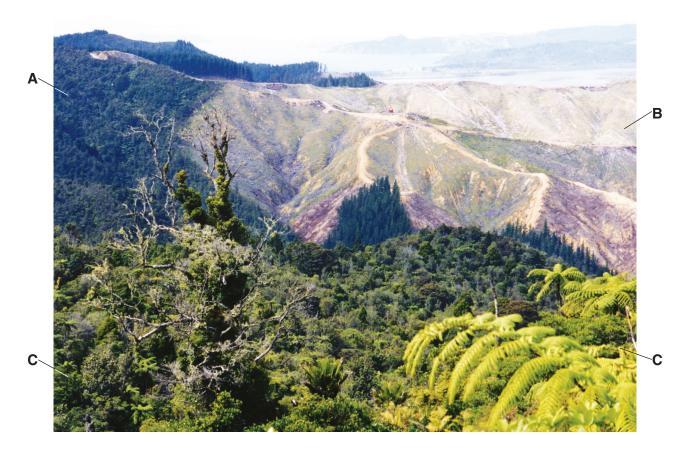

### Photograph for Question 4(a)

## key:

- A planted coniferous forest
- B area cleared of coniferous forest
- C natural vegetation

Permission to reproduce items where third-party owned material protected by copyright is included has been sought and cleared where possible. Every reasonable effort has been made by the publisher (UCLES) to trace copyright holders, but if any items requiring clearance have unwittingly been included, the publisher will be pleased to make amends at the earliest possible opportunity.