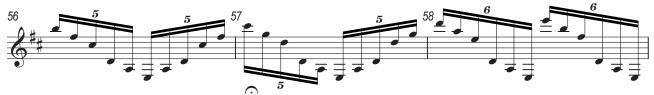

SKELETON SCORE FOR MUSIC D2

Answer the questions in the Question Paper, not on this Insert.

Answer the questions in the Question Paper, not on this Insert.

5

**SKELETON SCORE FOR MUSIC D4** 

Answer the questions in the Question Paper, not on this Insert.