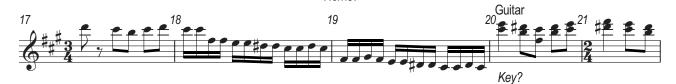

SKELETON SCORE FOR MUSIC D2

Answer the questions in the Question Paper, not on this Insert.

Answer the questions in the Question Paper, not on this Insert.

5

**SKELETON SCORE FOR MUSIC D4** 

Answer the questions in the Question Paper, not on this Insert.