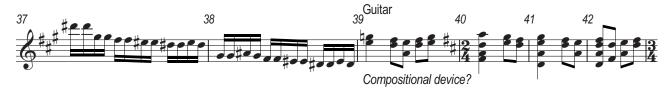

This document consists of 6 printed pages and 2 blank pages.

Answer the questions in the Question Paper, not on this Insert.

**SKELETON SCORE FOR MUSIC D1** 

Answer the questions in the Question Paper, not on this Insert.

SKELETON SCORE FOR MUSIC D2

Answer the questions in the Question Paper, not on this Insert.

Answer the questions in the Question Paper, not on this Insert.

5

**SKELETON SCORE FOR MUSIC D4** 

Answer the questions in the Question Paper, not on this Insert.