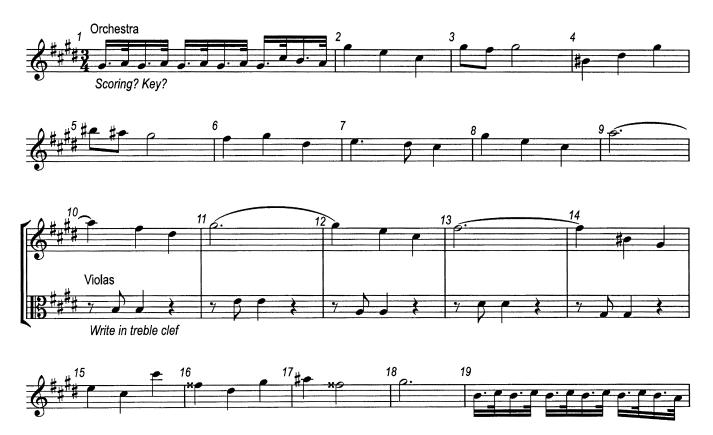

This document consists of 6 printed pages and 2 blank pages.

Answer the questions in the Question Paper, not on this Insert.

**SKELETON SCORE FOR MUSIC D1** 

Answer the questions in the Question Paper, not on this Insert.