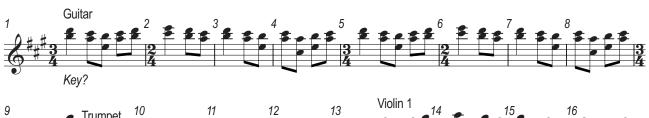

This document consists of 6 printed pages and 2 blank pages.

Answer the questions in the Question Paper, not on this Insert.

**SKELETON SCORE FOR MUSIC D1** 

Answer the questions in the Question Paper, not on this Insert.