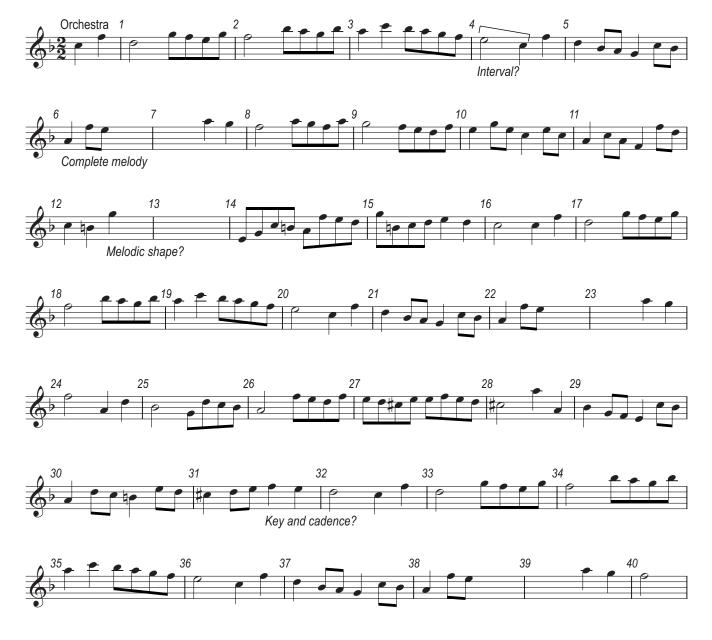

This document consists of 6 printed pages and 2 blank pages.

Answer the questions in the Question Paper, not on this Insert.

**SKELETON SCORE FOR MUSIC D1** 

Answer the questions in the Question Paper, not on this Insert.