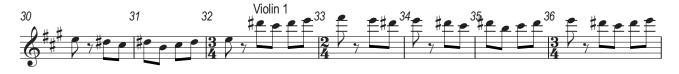

This document consists of 6 printed pages and 2 blank pages.

Answer the questions in the Question Paper, not on this Insert.

**SKELETON SCORE FOR MUSIC D1** 

Answer the questions in the Question Paper, not on this Insert.