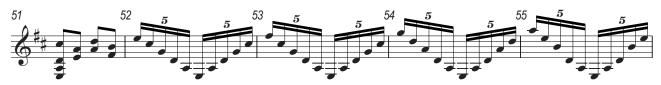

SKELETON SCORE FOR MUSIC D2

Answer the questions in the Question Paper, not on this Insert.

Answer the questions in the Question Paper, not on this Insert.

5

**SKELETON SCORE FOR MUSIC D4** 

Answer the questions in the Question Paper, not on this Insert.