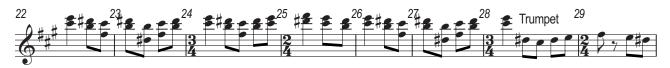

SKELETON SCORE FOR MUSIC D2

Answer the questions in the Question Paper, not on this Insert.

Answer the questions in the Question Paper, not on this Insert.

5

**SKELETON SCORE FOR MUSIC D4** 

Answer the questions in the Question Paper, not on this Insert.