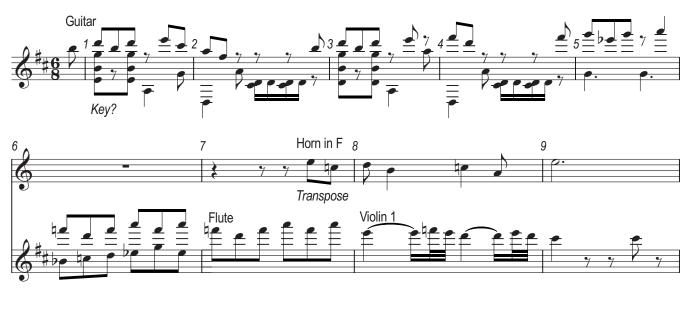

SKELETON SCORE FOR MUSIC D2

Answer the questions in the Question Paper, not on this Insert.

Answer the questions in the Question Paper, not on this Insert.

5

**SKELETON SCORE FOR MUSIC D4** 

Answer the questions in the Question Paper, not on this Insert.