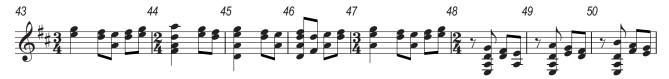

SKELETON SCORE FOR MUSIC D2

Answer the questions in the Question Paper, not on this Insert.

Answer the questions in the Question Paper, not on this Insert.

5

**SKELETON SCORE FOR MUSIC D4** 

Answer the questions in the Question Paper, not on this Insert.