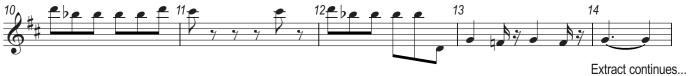

SKELETON SCORE FOR MUSIC D2

Answer the questions in the Question Paper, not on this Insert.

Answer the questions in the Question Paper, not on this Insert.

5

**SKELETON SCORE FOR MUSIC D4** 

Answer the questions in the Question Paper, not on this Insert.