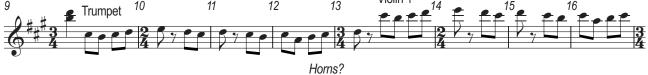

This document consists of 6 printed pages and 2 blank pages.

Answer the questions in the Question Paper, not on this Insert.

**SKELETON SCORE FOR MUSIC D1** 

Answer the questions in the Question Paper, not on this Insert.

SKELETON SCORE FOR MUSIC D2

Answer the questions in the Question Paper, not on this Insert.

Answer the questions in the Question Paper, not on this Insert.

5

**SKELETON SCORE FOR MUSIC D4** 

Answer the questions in the Question Paper, not on this Insert.