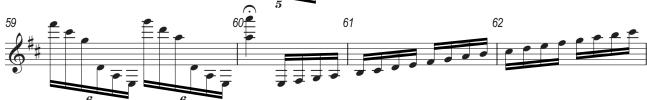

SKELETON SCORE FOR MUSIC D2

Answer the questions in the Question Paper, not on this Insert.

Answer the questions in the Question Paper, not on this Insert.

5

**SKELETON SCORE FOR MUSIC D4** 

Answer the questions in the Question Paper, not on this Insert.