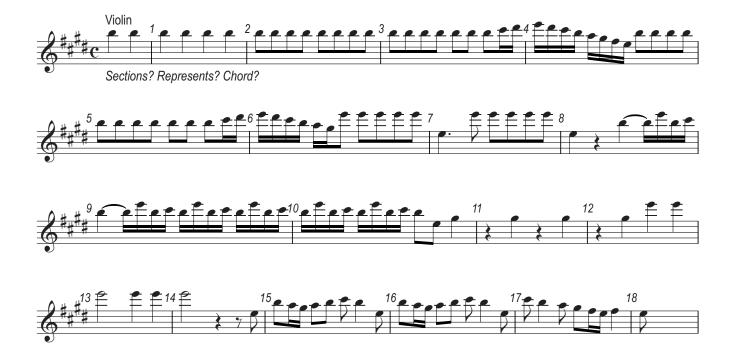

SKELETON SCORE FOR MUSIC D2

Answer the questions in the Question Paper, not on this Insert.

Answer the questions in the Question Paper, not on this Insert.

5

**SKELETON SCORE FOR MUSIC D4** 

Answer the questions in the Question Paper, not on this Insert.