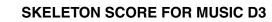

SKELETON SCORE FOR MUSIC D2

Answer the questions in the Question Paper, not on this Insert.

Answer the questions in the Question Paper, not on this Insert.

5

**SKELETON SCORE FOR MUSIC D4** 

Answer the questions in the Question Paper, not on this Insert.