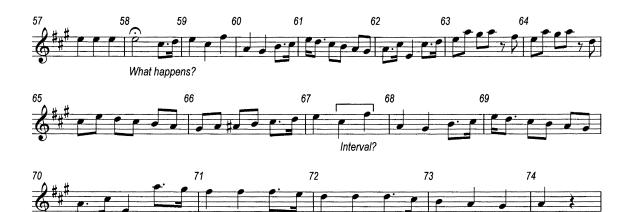

## MUSIC

Paper 1 Listening INSERT 0410/12 May/June 2016

Approx. 1 hour 15 minutes



## READ THESE INSTRUCTIONS FIRST

This Insert contains the skeleton scores for:

Music C1 Music D1 Music D2 Music D3 Music D4

The syllabus is approved for use in England, Wales and Northern Ireland as a Cambridge International Level 1/Level 2 Certificate.

This document consists of 7 printed pages and 1 blank page.



**INSERT FOR MUSIC C1** 

Answer the questions in the Question Paper, not on this Insert.







Answer the questions in the Question Paper, not on this Insert.





Answer the questions in the Question Paper, not on this Insert.



[Turn over

## **INSERT FOR MUSIC D3**

Answer the questions in the Question Paper, not on this Insert.



0410/12/INSERT/M/J/16



**INSERT FOR MUSIC D4** 

Answer the questions in the Question Paper, not on this Insert.



7

**BLANK PAGE** 

Permission to reproduce items where third-party owned material protected by copyright is included has been sought and cleared where possible. Every reasonable effort has been made by the publisher (UCLES) to trace copyright holders, but if any items requiring clearance have unwittingly been included, the publisher will be pleased to make amends at the earliest possible opportunity.

To avoid the issue of disclos