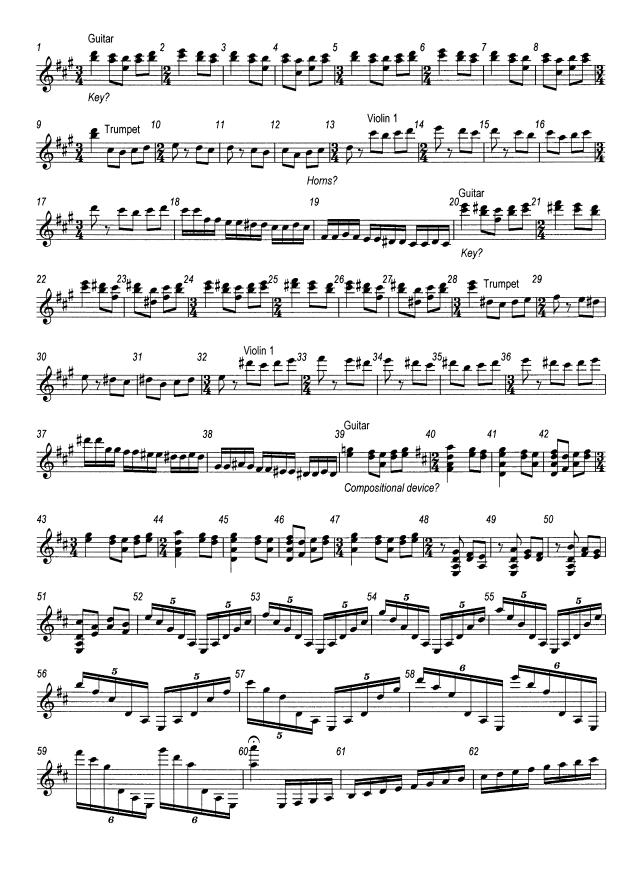

This document consists of 7 printed pages and 1 blank page.

**INSERT FOR MUSIC C1** 

Answer the questions in the Question Paper, not on this Insert.

Answer the questions in the Question Paper, not on this Insert.