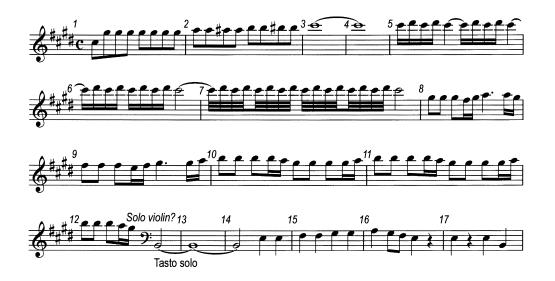

This document consists of 7 printed pages and 1 blank page.

**INSERT FOR MUSIC C1** 

Answer the questions in the Question Paper, not on this Insert.

Answer the questions in the Question Paper, not on this Insert.