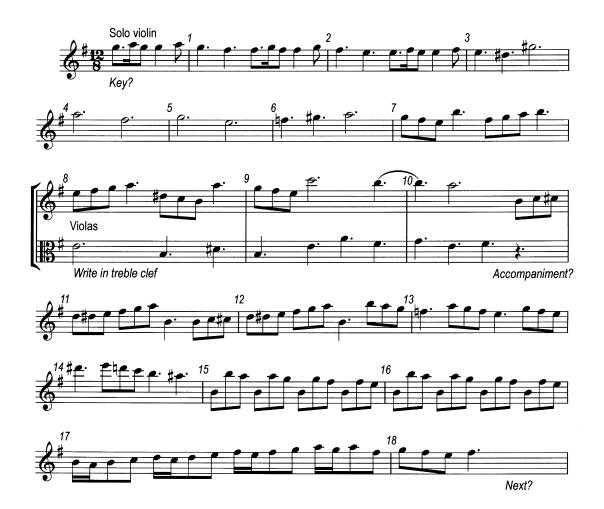

## **INSERT FOR MUSIC D3**

Answer the questions in the Question Paper, not on this Insert.

0410/12/INSERT/M/J/16

**INSERT FOR MUSIC D4** 

Answer the questions in the Question Paper, not on this Insert.

7

**BLANK PAGE** 