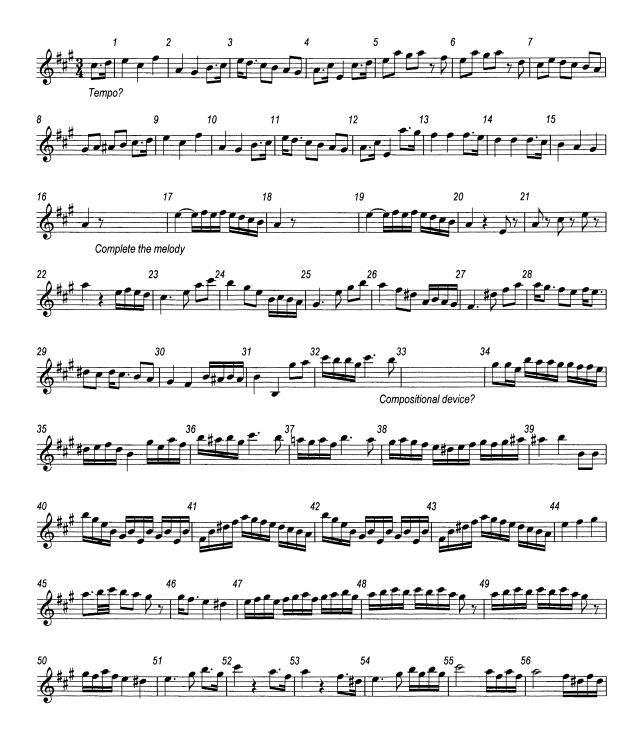

## MUSIC

Paper 1 Listening INSERT 0410/12 May/June 2016

Approx. 1 hour 15 minutes



## READ THESE INSTRUCTIONS FIRST

This Insert contains the skeleton scores for:

Music C1 Music D1 Music D2 Music D3 Music D4

The syllabus is approved for use in England, Wales and Northern Ireland as a Cambridge International Level 1/Level 2 Certificate.

This document consists of 7 printed pages and 1 blank page.



**INSERT FOR MUSIC C1** 

Answer the questions in the Question Paper, not on this Insert.







Answer the questions in the Question Paper, not on this Insert.





Answer the questions in the Question Paper, not on this Insert.



[Turn over

## **INSERT FOR MUSIC D3**

Answer the questions in the Question Paper, not on this Insert.



0410/12/INSERT/M/J/16



**INSERT FOR MUSIC D4** 

Answer the questions in the Question Paper, not on this Insert.



7

**BLANK PAGE** 

Permission to reproduce items where third-party owned material protected by copyright is included has been sought and cleared where possible. Every reasonable effort has been made by the publisher (UCLES) to trace copyright holders, but if any items requiring clearance have unwittingly been included, the publisher will be pleased to make amends at the earliest possible opportunity.

To avoid the issue of discl