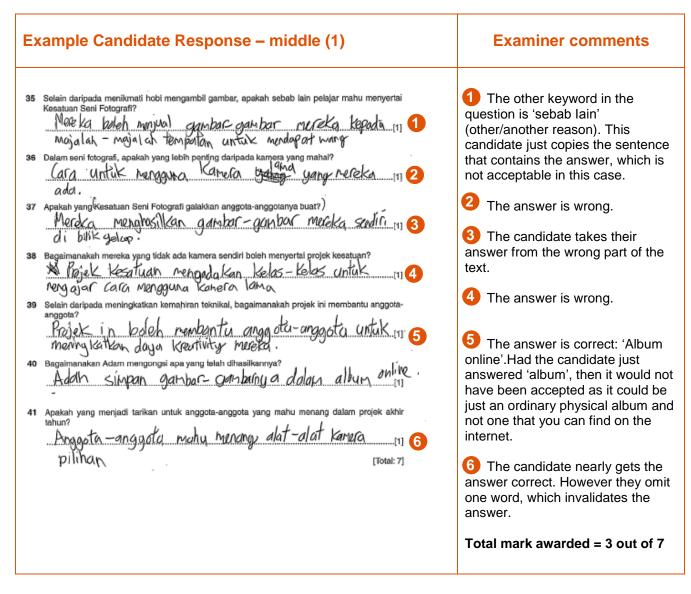

ts**

The question word 'apakah' means that the answer should be a noun, an abstract noun. Just answering 'minat' (interest) would have been acceptable. In this case, the candidate copied the text where the answer could be found 'Apa yang diperlukan ialah minat (what is needed/necessary is interest), which was acceptable. But the candidate continued and added 'apa yang boleh mengambil gambar yang cantik'. Additional information risks invalidating the answer. However in this case it was considered 'harmless additional information'. Candidates must be very careful when adding unnecessary information which could invalidate the answer.

Total mark awarded = 7 out of 7

### How the candidate could have improved the answer

This was a well-answered exercise and the candidate gained full marks.



Q36 The question word was 'apakah'. That meant the answer should have been a noun, an abstract noun.

Q41 The answer should have said that members wanted to win camera parts or appliances of their choice.



The candidate should have read and understood the text thoroughly before answering the questions.

#### Common mistakes candidates made in this question

Q35 Some candidates began their answer from 'lain pelajar...'.

**Q36** Wrong answers to this question ranged from digital camera to mobile phone. The correct answer was *'minat'*.

Q37 Some candidates wrote: megajar mengguna kamera lama.

Q38 Those who got the answer wrong wrote that candidates could borrow cameras from their parents.

**Q40** Those who lifted the answer lifted the whole sentence, saying 'his pictures which were ke