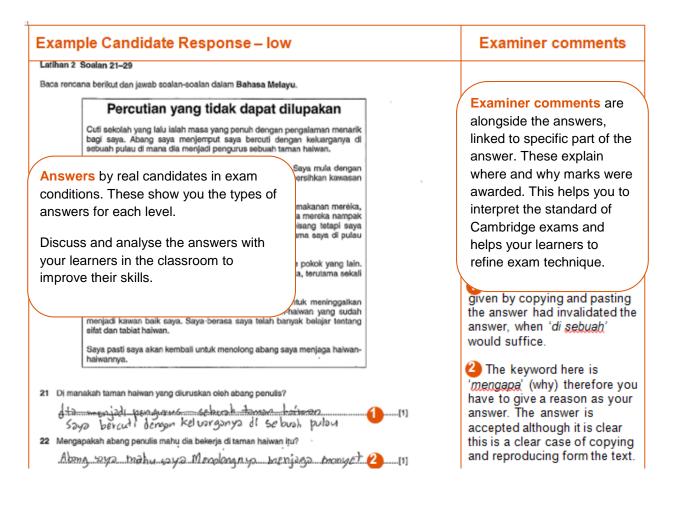

#### Section 2 – Exercise 1

| Example Candidate Response – Iow |                                                                                                                |                                                                   |                                                       |                                        | Examiner comments              |                                                                                                                                                                                                                                                                                                                                                                                                                                                      |
|----------------------------------|----------------------------------------------------------------------------------------------------------------|-------------------------------------------------------------------|-------------------------------------------------------|----------------------------------------|--------------------------------|------------------------------------------------------------------------------------------------------------------------------------------------------------------------------------------------------------------------------------------------------------------------------------------------------------------------------------------------------------------------------------------------------------------------------------------------------|
| Latihan 1<br>Baca notis          | Scalan 16–20<br>berikut.<br>Hadiah kepa                                                                        | Bahagi<br>ada sesiap                                              |                                                       | mpa kucing                             | 1                              |                                                                                                                                                                                                                                                                                                                                                                                                                                                      |
|                                  | Saya hilang seekor k                                                                                           | Sa)<br>woing bernama Me                                           | <b>/a</b><br>slur. Ia kucing pu                       | tih yang besar. Melur                  |                                |                                                                                                                                                                                                                                                                                                                                                                                                                                                      |
|                                  | ada tanda hitam di ka<br>Melur selalu bermair<br>Melur ialah kucing ya                                         | n di sekitar rumah                                                |                                                       |                                        |                                |                                                                                                                                                                                                                                                                                                                                                                                                                                                      |
| 52                               | Melur sudah tidak p<br>Melur hanya boleh m                                                                     |                                                                   |                                                       |                                        |                                |                                                                                                                                                                                                                                                                                                                                                                                                                                                      |
|                                  | Kepada sesiapa yan<br>hubungi saya. Nomb<br>hadiah wang RM50.<br>kucing kami telah dia<br>kembalikan atau cari | or telefon saya iali<br>. Semua adik-bera<br>mbil oleh orang lair | ah 019-348764.<br>adik saya rindu<br>hatau dilanggarl | Saya akan memberi<br>Melur dan bimbang |                                |                                                                                                                                                                                                                                                                                                                                                                                                                                                      |
|                                  | Manisah                                                                                                        |                                                                   |                                                       | and diamak                             |                                |                                                                                                                                                                                                                                                                                                                                                                                                                                                      |
| Lengkapk                         | an ayat-ayat berikut d                                                                                         | lintas                                                            | panggil                                               | terakhir                               |                                |                                                                                                                                                                                                                                                                                                                                                                                                                                                      |
|                                  | besar                                                                                                          | hubunginya                                                        | penakut                                               | rindu                                  |                                |                                                                                                                                                                                                                                                                                                                                                                                                                                                      |
|                                  | ah telah hilang seekor l<br>ki kiri Melur ada tanda                                                            | binatang yang dia<br>hi                                           | hulaun<br>tain                                        | ginya 1                                | Melur. [1]                     | The candidate's choice of answer is ' <i>hubunginya</i> ' which is wrong. The candidate should have read the text carefully.                                                                                                                                                                                                                                                                                                                         |
|                                  | dikatakan sebagai see                                                                                          |                                                                   | penak                                                 |                                        |                                | <b>2</b> The correct answer is <i>'hubunginya'</i> (to contact).                                                                                                                                                                                                                                                                                                                                                                                     |
| 19 Manis<br>melalu               | ah meminta sesiapa ya<br>ui telefon.                                                                           | ang nampak atau ju                                                | impa Melur untu                                       | k                                      | [1]                            |                                                                                                                                                                                                                                                                                                                                                                                                                                                      |
| 20 Adik-b                        | peradik Manisah                                                                                                | i e                                                               | indu                                                  | kucingnya dilenggi                     | ar kereta. [1] 3<br>[Total: 5] | In the text, there are two parts<br>in which the answer could be found<br>One part says that writer and her<br>siblings missed ( <i>rindu</i> ) Melur but<br>another part of the sentence where<br>the answer is, says that they are<br>worried ( <i>bimbang</i> ) that their cat<br>could have been taken by other<br>people or knocked down by<br>vehicles. The nearest word to<br>' <i>bimbang</i> ' in the text is ' <i>takut</i> '<br>(afraid). |
|                                  |                                                                                                                |                                                                   |                                                       |                                        |                                | Total mark awarded=<br>2 out 5                                                                                                                                                                                                                                                                                                                                                                                                                       |

The correct answer to Q16 was '*panggil*'. For Q19 the candidate should have written '*hubunginya*' and the correct answer to Q20 was '*takut*'.