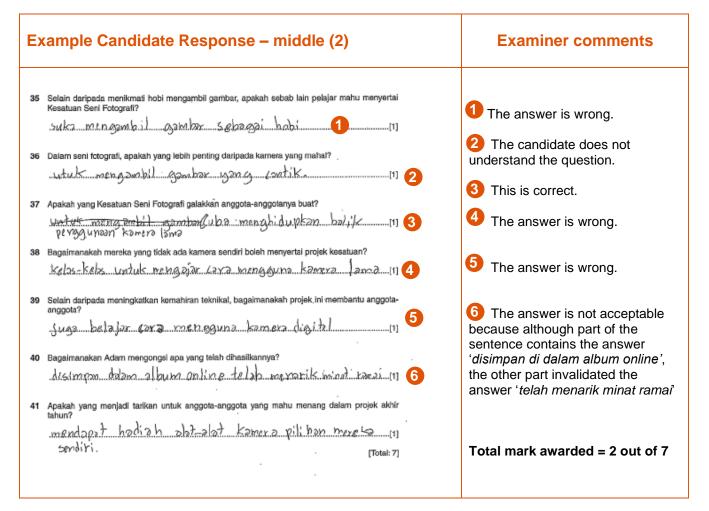

nswer could be found 'Apa yang diperlukan ialah minat (what is needed/necessary is interest), which was acceptable. But the candidate continued and added 'apa yang boleh mengambil gambar yang cantik'. Additional information risks invalidating the answer. However in this case it was considered 'harmless additional information'. Candidates must be very careful when adding unnecessary information which could invalidate the answer.

Total mark awarded = 7 out of 7

### How the candidate could have improved the answer

This was a well-answered exercise and the candidate gained full marks.



Q36 The question word was 'apakah'. That meant the answer should have been a noun, an abstract noun.

Q41 The answer should have said that members wanted to win camera parts or appliances of their choice.



The candidate should have read and understood the text thoroughly before answering the questions.

#### Common mistakes candidates made in this question

Q35 Some candidates began their answer from 'lain pelajar...'.

**Q36** Wrong answers to this question ranged from digital camera to mobile phone. The correct answer was *'minat'*.

Q37 Some candidates wrote: megajar mengguna kamera lama.

Q38 Those who got the answer wrong wrote that candidates could borrow cameras from their parents.

**Q40** Those who lifted the answer lifted the whole sentence, saying 'his pictures which were kept in an online album drew a lot of interest'. The word 'which' or '*yang*' in Malay invalidated the answer.

**Q41** Some candidates did not give a complete answer, such as 'they will get equipment'. They di