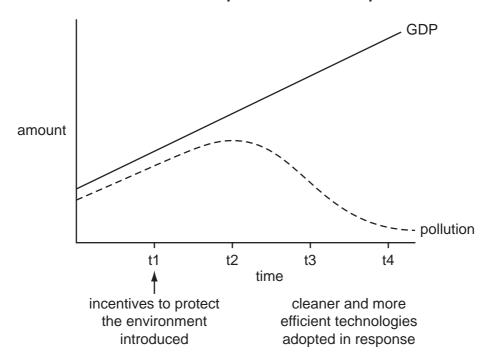

## **Special Facilities**

- 1. Work permits issued by BEPZA
- 2. Secure, protected, bonded area
- 3. Customs clearance at factory site
- 4. Simplified administrative procedures

Fig. 2 for Question 3

Model of the relationship between GDP and pollution