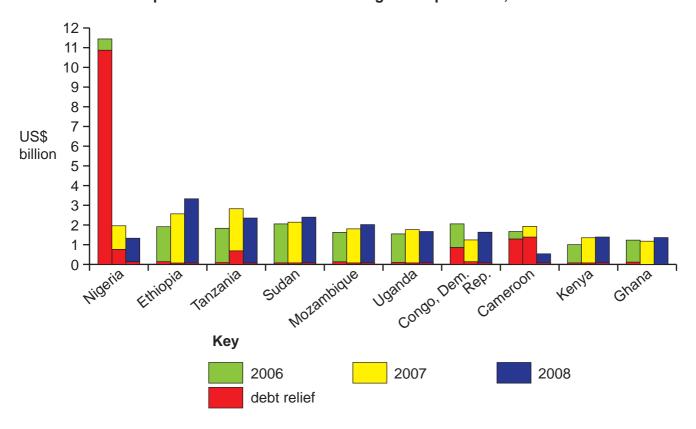

Fig. 3 for Question 5

Top 10 countries in Africa receiving development aid, 2006–8

Fig. 4 for Question 7

Manufacturing industry: relationships between the USA and China

ucts nort componen manufacturing supply chain R&D