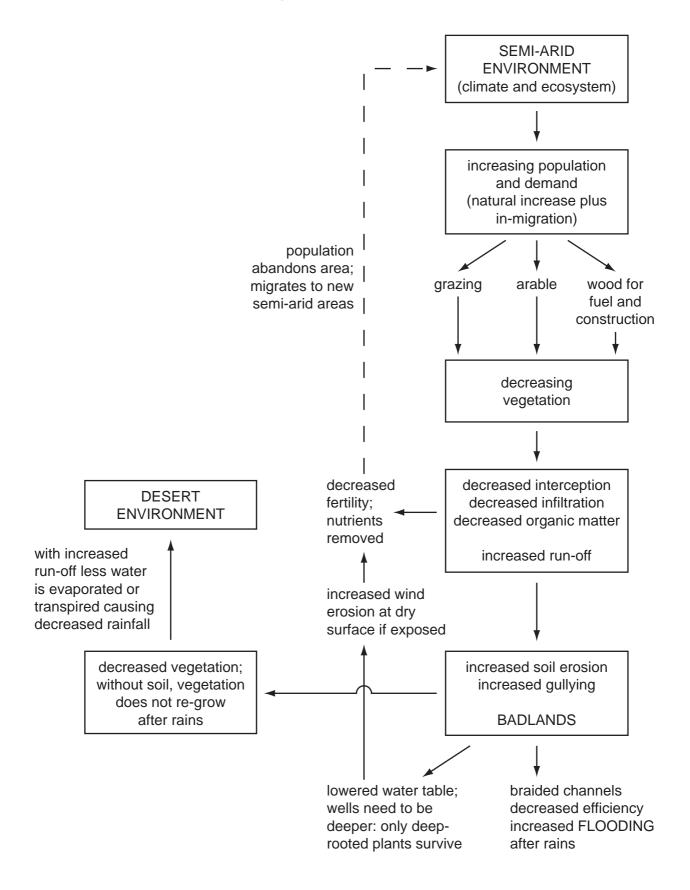

## READ THESE INSTRUCTIONS FIRST

This Insert contains all the figures referred to in the questions.

This document consists of **4** printed pages.

3

Figure 4 for Question 8

University of Cambridge International Examinations is part of the Cambridge Assessment Group. Cambridge Assessment is the brand name of University of Cambridge Local Examinations Syndicate (UCLES), which is itself a department of the University of Cambridge.